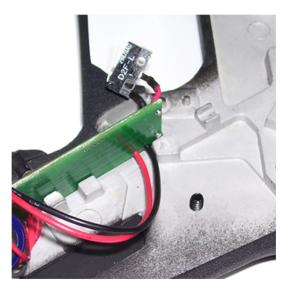

## 5. Check board clearance on both sides. (2 different boards shown.)

6. Remove battery cover.

7. Install Upgrade to E-Grip Kit.

Courtesy www.TippmannParts.com