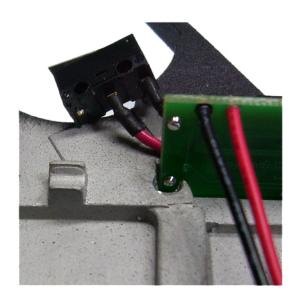

## 5. Check board clearance on both sides. (2 different boards shown.)

6. Remove battery cover.

7. Install Upgrade to E-Grip Kit.

Courtesy www.TippmannParts.com