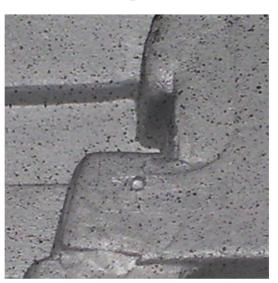

## Alpha Black Upgrade Board Installation Manual

- 1. Remove excess solder from contacts if needed.
- Order Upgrade Board HERE
- 2. Mark the material that will need to be removed.

3. Mark with a center punch and drill using a 9/64" bit.

Courtesy www.TippmannParts.com

Order Upgrade Parts Kit HERE