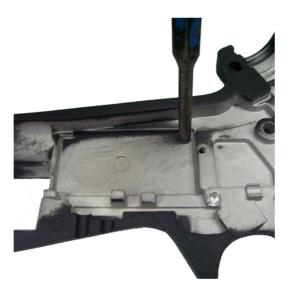

## Alpha Black Upgrade Board Installation Manual

- 1. Remove excess solder from contacts if needed.
- Order Upgrade Board HERE
- 2. Mark the material that will need to be removed.

3. Mark with a center punch and drill using a 9/64" bit.

4. Do NOT drill past the lower ledge. This will leave enough room so you don't drill all the way through the body. Bore right receiver half out with 1/4" bit if needed. Remove any burrs or excess material with a small file if necessary.