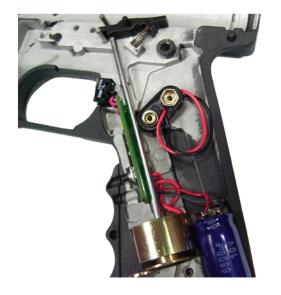

## 5. Check board clearance on both sides. (2 different boards shown.)

6. Remove battery cover.

7. Install Upgrade to E-Grip Kit.

Courtesy www.TippmannParts.com

## 8. Remove trigger slider