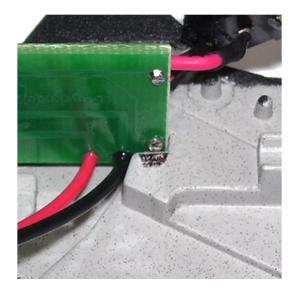

## 5. Check board clearance on both sides. (2 different boards shown.)

6. Remove battery cover.

7. Install Upgrade to E-Grip Kit.

Courtesy www.TippmannParts.com