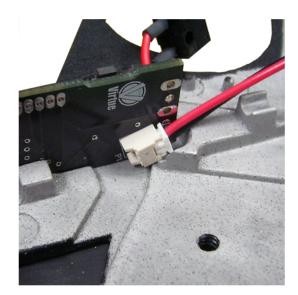

## 5. Check board clearance on both sides. (2 different boards shown.)

6. Remove battery cover.

7. Install Upgrade to E-Grip Kit.

Courtesy www.TippmannParts.com