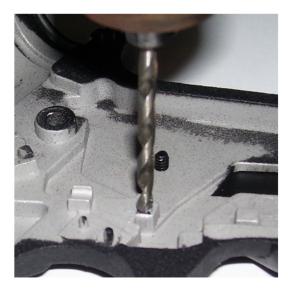

## Alpha Black Upgrade Board Installation Manual

- 1. Remove excess solder from contacts if needed.
- Order Upgrade Board HERE
- 2. Mark the material that will need to be removed.

3. Mark with a center punch and drill using a 9/64" bit.

4. Do NOT drill past the lower ledge. This will leave enough room so you don't drill all the way through the body. Bore right receiver half out with 1/4" bit if needed. Remove any burrs or excess material with a small file if necessary.