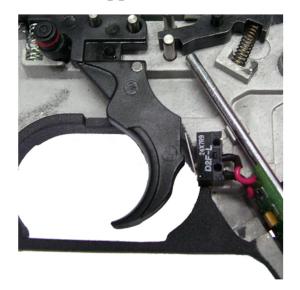

## 5. Check board clearance on both sides. (2 different boards shown.)

6. Remove battery cover.

7. Install Upgrade to E-Grip Kit.

Courtesy www.TippmannParts.com