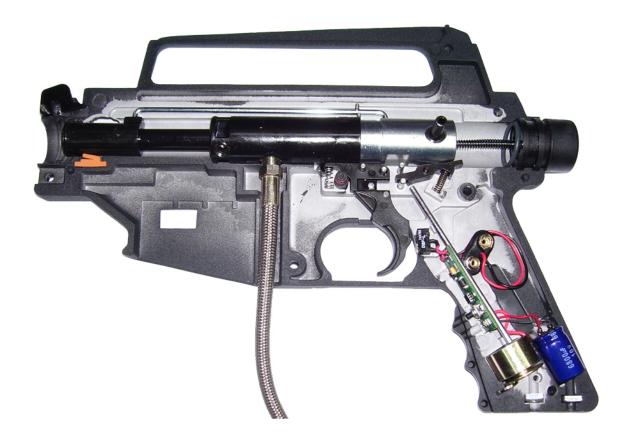

## 5. Check board clearance on both sides. (2 different boards shown.)

6. Remove battery cover.

7. Install Upgrade to E-Grip Kit.

Courtesy www.TippmannParts.com