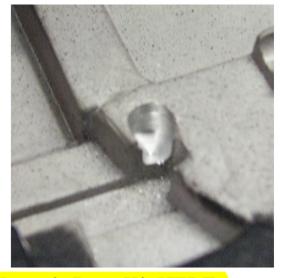

## Alpha Black Upgrade Board Installation Manual

- 1. Remove excess solder from contacts if needed.
- Order Upgrade Board HERE
- 2. Mark the material that will need to be removed.

3. Mark with a center punch and drill using a 9/64" bit.