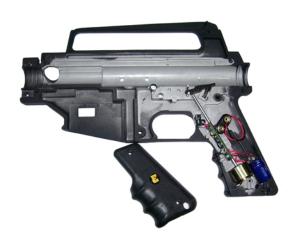

## 5. Check board clearance on both sides. (2 different boards shown.)

6. Remove battery cover.

7. Install Upgrade to E-Grip Kit.

Courtesy www.TippmannParts.com