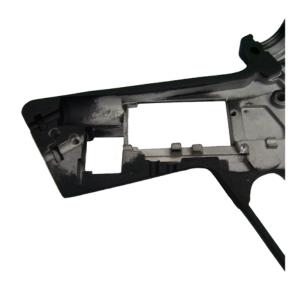

4. Do NOT drill past the lower ledge. This will leave enough room so you don't drill all the way through the body. Bore right receiver half out with 1/4" bit if needed. Remove any burrs or excess material with a small file if necessary.

Courtesy www.TippmannParts.com

Order Upgrade Parts Kit HERE