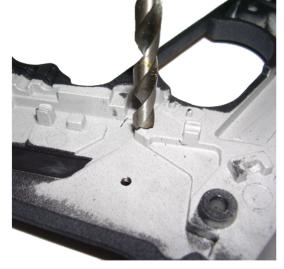

## Alpha Black Upgrade Board Installation Manual

- 1. Remove excess solder from contacts if needed.
- Order Upgrade Board HERE
- 2. Mark the material that will need to be removed.

3. Mark with a center punch and drill using a 9/64" bit.

4. Do NOT drill past the lower ledge. This will leave enough room so you don't drill all the way through the body. Bore right receiver half out with 1/4" bit if needed. Remove any burrs or excess material with a small file if necessary.