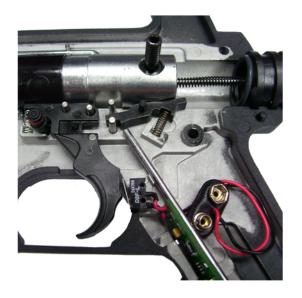

## 5. Check board clearance on both sides. (2 different boards shown.)

6. Remove battery cover.

7. Install Upgrade to E-Grip Kit.

Courtesy www.TippmannParts.com